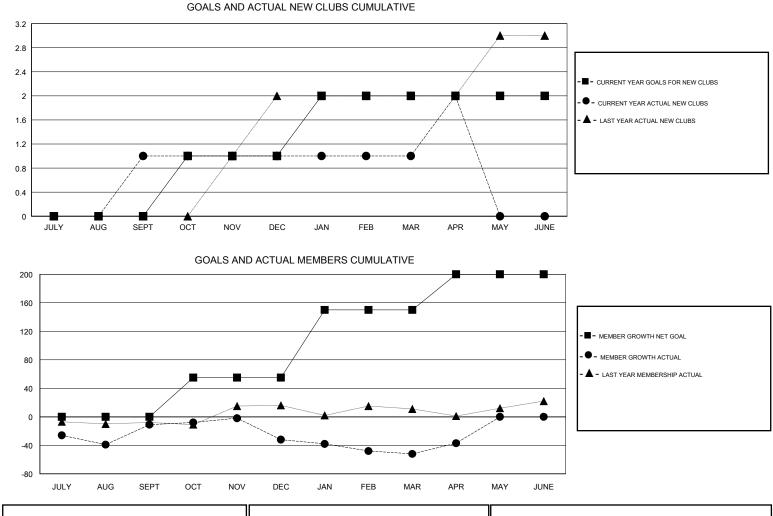

#### GMT CA

| Clubs                 |               |           |               | Members               |                           |                         |                                                    |  |
|-----------------------|---------------|-----------|---------------|-----------------------|---------------------------|-------------------------|----------------------------------------------------|--|
| RESULTS FOR 2018-2019 |               |           |               | RESULTS FOR 2018-2019 |                           |                         |                                                    |  |
| QUARTER               | NEW CLUB GOAL | NEW CLUBS | DROPPED CLUBS | QUARTER               | MEMBER GROWTH NET<br>GOAL | MEMBER GROWTH<br>ACTUAL | DROPPED<br>MEMBERS ACTUAL<br>(including transfers) |  |
| JULY/AUG/SEPT         | 0             | 1         | 1             | JULY/AUG/SEPT         | 0                         | 72                      | 75                                                 |  |
| OCT/NOV/DEC           | 1             | 0         | 0             | OCT/NOV/DEC           | 55                        | 45                      | 63                                                 |  |
| JAN/FEB/MAR           | 1             | 0         | 1             | JAN/FEB/MAR           | 95                        | 52                      | 64                                                 |  |
| APR/MAY/JUNE          | 0             | 1         | 0             | APR/MAY/JUNE          | 50                        | 31                      | 16                                                 |  |